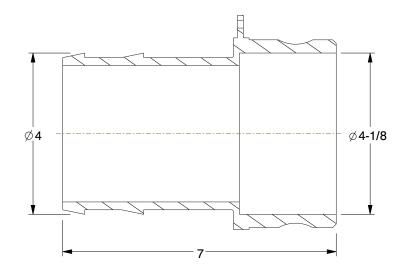

0.27

COMPONENT

Cam and Groove Adapter

743P53

Cam and Groove Adapter: 4 in Coupling Size, 100 psi Max. Working Pressure @ 70F, Male Hose Shank INCH
SHEET

1 of 1