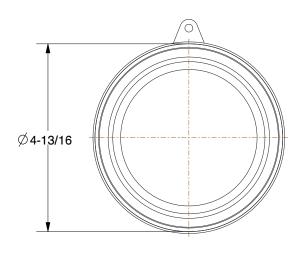

0.27

COMPONENT

Cam and Groove Adapter

743P53

Cam and Groove Adapter: 4 in Coupling Size, 100 psi Max. Working Pressure @ 70F, Male Hose Shank INCH
SHEET

1 of 1