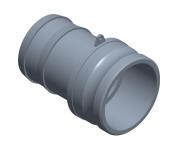

0.27

COMPONENT

Cam and Groove Adapter

743P53

Cam and Groove Adapter: 4 in Coupling Size, 100 psi Max. Working Pressure @ 70F, Male Hose Shank INCH
SHEET

1 of 1