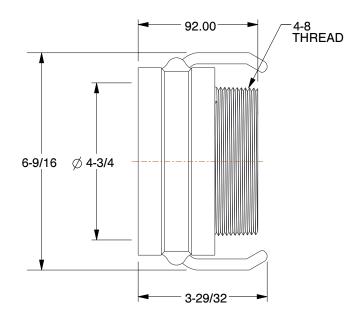

## 743P32

Cam and Groove Coupling: 4 in Coupling Size, 4 in -8 Thread Size, 92 mm Overall Lg, MNPT, Nitrile INCH
SHEET

1 of 1