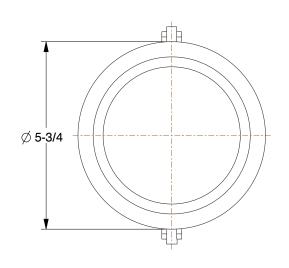

## 743P32

Cam and Groove Coupling: 4 in Coupling Size, 4 in -8 Thread Size, 92 mm Overall Lg, MNPT, Nitrile INCH
SHEET

1 of 1