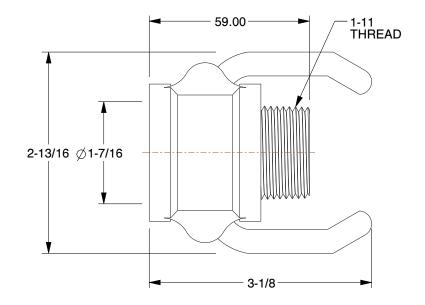

0.40

COMPONENT

Cam and Groove Coupling

743P28

Cam and Groove Coupling: 1 in Coupling Size, 1 in -11-1/2 Thread Size, 59 mm Overall Lg, MNPT INCH

SHEET

1 of 1