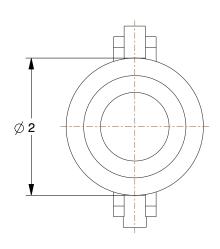

0.40

COMPONENT

Cam and Groove Coupling

743P28

Cam and Groove Coupling: 1 in Coupling Size, 1 in -11-1/2 Thread Size, 59 mm Overall Lg, MNPT INCH

SHEET

1 of 1