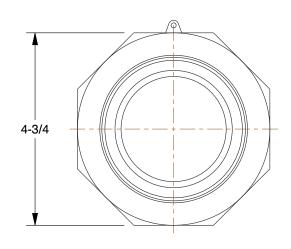

743P25

COMPONENT

Cam and Groove Adapter: 4 in Coupling Size, 4 in -8 Thread Size, 2 23/32 in Overall Lg, FNPT

UNIT INCH SHEET 1 of 1

Cam and Groove Adapter