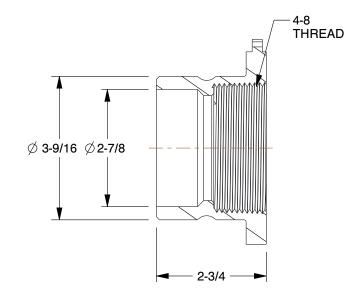

743P25

COMPONENT

Cam and Groove Adapter: 4 in Coupling Size, 4 in -8 Thread Size, 2 23/32 in Overall Lg, FNPT

UNIT INCH SHEET 1 of 1

Cam and Groove Adapter