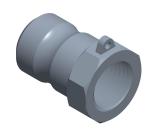

1.87

COMPONENT

Cam and Groove Adapter

743P19

Cam and Groove Adapter: 1/2 in Coupling Size, 1/2 in -14 Thread Size, 1 7/16 in Overall Lg, FNPT INCH

SHEET

1 of 1