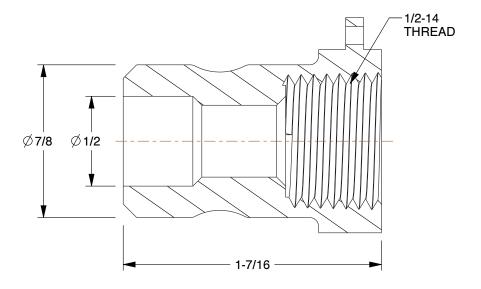

1.87

COMPONENT

Cam and Groove Adapter

743P19

Cam and Groove Adapter: 1/2 in Coupling Size, 1/2 in -14 Thread Size, 1 7/16 in Overall Lg, FNPT INCH

SHEET

1 of 1