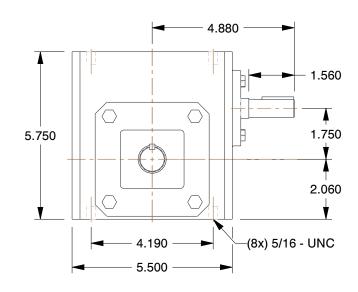

| Speed Reducer Type | Indirect           | Max. Output Torque (in-lb) | 401  |
|--------------------|--------------------|----------------------------|------|
| Shaft Orientaion   | Right Angle        | Overhung Load (lb.)        | 700  |
| NEMA/IEC Frame     | 56C                | Nominal Output RPM         | 58   |
| Standards          | AGMA               | Number of Stages           | 1    |
| Seal Type          | Double Lip         | Max. Input HP              | 0.5  |
| Rotation           | Forward/Reversible | Nominal Ratio              | 30:1 |
| Duty               | Standard           | Input RPM                  | 1750 |

## NOTES:

- 1. BEARINGS: Ball
- 2. GEAR TYPE: Worm
- 3. FINISH: Powdered Epoxy Paint
- 4. HOUSING MATERIAL: Cast Iron
- 5. WORM GEAR MATERIAL: Bronze
- 6. PINION MATERIAL: Hardened Steel
- 7. OUTPUT/SHAFT TYPE: DoubleSolid
- 8. LUBRICATION: Klubersynth UH1 6-467
- 9. GEAR MATERIAL: Hardened and Ground Steel
- 10. MOUNTING: Any Position
- 11. OUTPUT TORQUE (in.-lb.)
  - @ 1/4 HP 189
  - @ 1/3 HP 260
  - @ 1/2 HP 401