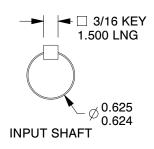

## NOTES:

- 1. BEARINGS: Ball
- 2. GEAR TYPE: Worm
- 3. FINISH: Powdered Epoxy Paint
- 4. HOUSING MATERIAL: Cast Iron
- 5. WORM GEAR MATERIAL: Bronze
- 6. PINION MATERIAL: Hardened Steel
- 7. OUTPUT/SHAFT TYPE: DoubleSolid
- 8. LUBRICATION: Klubersynth UH1 6-467
- 9. GEAR MATERIAL: Hardened and Ground Steel
- 10. MOUNTING: Any Position
- 11. OUTPUT TORQUE (in.-lb.)
  - @ 1/4 HP 189
  - @ 1/3 HP 260
  - @ 1/2 HP 401