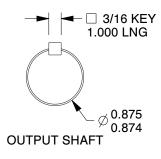

## NOTES:

- 1. BEARINGS: Ball
- 2. GEAR TYPE: Worm
- 3. FINISH: Powdered Epoxy Paint
- 4. HOUSING MATERIAL: Cast Iron
- 5. WORM GEAR MATERIAL: Bronze
- 6. PINION MATERIAL: Hardened Steel
- 7. OUTPUT/SHAFT TYPE: DoubleSolid
- 8. LUBRICATION: Klubersynth UH1 6-467
- 9. GEAR MATERIAL: Hardened and Ground Steel
- 10. MOUNTING: Any Position
- 11. OUTPUT TORQUE (in.-lb.)
  - @ 1/4 HP 189
  - @ 1/3 HP 260
  - @ 1/2 HP 401