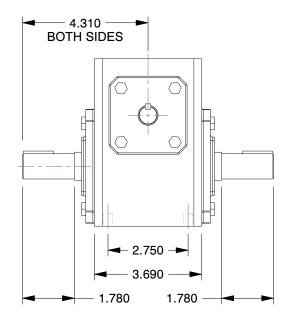

COMPONENT Speed Reducer UNIT 6Z426 INCH SHEET Speed Reducer, C-Face, 56C, 10:1 1 of 1

| GRAINGER           |    |     |    |    |
|--------------------|----|-----|----|----|
| SILVE DEL I SIMILI | CI | ZAI | NC | FR |
|                    |    |     |    |    |