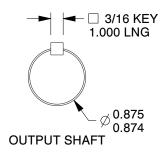

## NOTES:

- 1. BEARINGS: Ball 2. GEAR TYPE: Worm
- 3. FINISH: Powdered Epoxy Paint
- 4. HOUSING MATERIAL: Cast Iron
- 5. WORM GEAR MATERIAL: Bronze6. PINION MATERIAL: Hardened Steel
- 7. OUTPUT/SHAFT TYPE: DoubleSolid
- 8. LUBRICATION: Klubersynth UH1 6-461
- 9. GEAR MATERIAL: Hardened and Ground Steel
- 10. MOUNTING: Any Position 11. OUTPUT TORQUE (in.-lb.)
  - . OUTPUT TORQUE (in.-lk @ 1/4 HP = 314