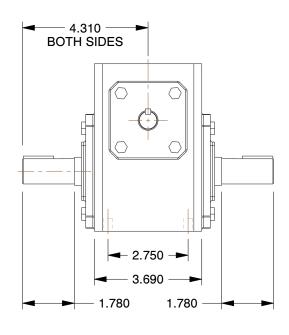

## NOTES:

- 1. BEARINGS: Ball 2. GEAR TYPE: Worm
- 3. FINISH: Powdered Epoxy Paint
- 4. HOUSING MATERIAL: Cast Iron
- 5. WORM GEAR MATERIAL: Bronze6. PINION MATERIAL: Hardened Steel
- 7. OUTPUT/SHAFT TYPE: DoubleSolid
- 8. LUBRICATION: Klubersynth UH1 6-461
- 9. GEAR MATERIAL: Hardened and Ground Steel
- 10. MOUNTING: Any Position 11. OUTPUT TORQUE (in.-lb.)
  - . OUTPUT TORQUE (in.-lk @ 1/4 HP = 314

@ 1/4 HP 314 @ 1/3 HP 415

100 Grainger Parkway, Lake Forest, Illinois 60045-5201 1-(800) GRAINGER, 1-(800) 472-4643, (847) 535-1000 www.grainger.com This file and any associated information and specifications are provided for reference and evaluation purposes only, and is subject to change without notice. Grainger makes no representations, warranties or guarantees as to the appropriateness, accuracy, completeness, or suitability for any purpose, of the file, information or specifications. You are solely responsible for the use of the file, information or specifications.