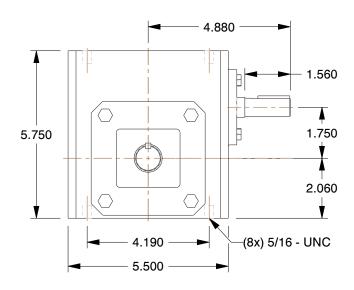

| Speed Reducer Type | Indirect           | Max. Output Torque (in-lb) | 415  |
|--------------------|--------------------|----------------------------|------|
| Shaft Orientaion   | Right Angle        | Overhung Load (lb.)        | 700  |
| NEMA/IEC Frame     | 56C                | Nominal Output RPM         | 29   |
| Standards          | AGMA               | Number of Stages           | 1    |
| Seal Type          | Double Lip         | Max. Input HP              | 0.3  |
| Rotation           | Forward/Reversible | Nominal Ratio              | 60:1 |
| Duty               | Standard           | Input RPM                  | 1750 |

## NOTES:

- 1. BEARINGS: Ball 2. GEAR TYPE: Worm
- 3. FINISH: Powdered Epoxy Paint
- 4. HOUSING MATERIAL: Cast Iron
- 5. WORM GEAR MATERIAL: Bronze6. PINION MATERIAL: Hardened Steel
- 7. OUTPUT/SHAFT TYPE: DoubleSolid
- 8. LUBRICATION: Klubersynth UH1 6-461
- 9. GEAR MATERIAL: Hardened and Ground Steel
- 10. MOUNTING: Any Position 11. OUTPUT TORQUE (in.-lb.)
  - . OUTPUT TORQUE (in.-lk @ 1/4 HP = 314