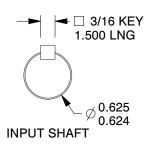

## NOTES:

- 1. BEARINGS: Ball 2. GEAR TYPE: Worm
- 3. FINISH: Powdered Epoxy Paint
- 4. HOUSING MATERIAL: Cast Iron
- 5. WORM GEAR MATERIAL: Bronze6. PINION MATERIAL: Hardened Steel
- 7. OUTPUT/SHAFT TYPE: DoubleSolid
- 8. LUBRICATION: Klubersynth UH1 6-461
- 9. GEAR MATERIAL: Hardened and Ground Steel
- 10. MOUNTING: Any Position 11. OUTPUT TORQUE (in.-lb.)
  - . OUTPUT TORQUE (in.-lk @ 1/4 HP = 314