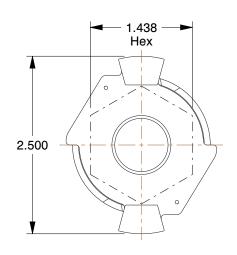

## NOTES:

1. MATERIAL: Plated Ductile Iron 2. TEMP.RANGE: -40°F to 250°F 3. MAX.PRESSURE: 300 psi 4. TYPE: Female NPT End

100 Grainger Parkway, Lake Forest, Illinois 60045-5201 1-(800) GRAINGER, 1-(800) 472-4643, (847) 535-1000 www.grainger.com This file and any associated information and specifications are provided for reference and evaluation purposes only, and is subject to change without notice. Grainger makes no representations, warranties or guarantees as to the appropriateness, accuracy, completeness, or suitability for any purpose, of the file, information or specifications.

1.00

SCALE

| COMPONENT        | Universal Couplings         |        |
|------------------|-----------------------------|--------|
| 6YZH2            |                             | UNIT   |
|                  |                             | INCH   |
|                  |                             | SHEET  |
| Universal Coupli | ng, (F)NPT, 3/4 In, 300 PSI | 1 of 1 |