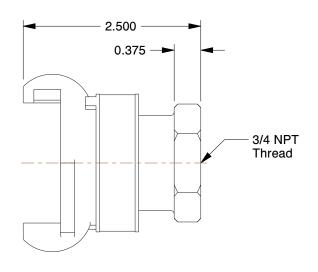

## NOTES:

1. MATERIAL: Plated Ductile Iron 2. TEMP.RANGE: -40°F to 250°F 3. MAX.PRESSURE: 300 psi 4. TYPE: Female NPT End

100 Grainger Parkway, Lake Forest, Illinois 60045-5201 1-(800) GRAINGER, 1-(800) 472-4643, (847) 535-1000 www.grainger.com This file and any associated information and specifications are provided for reference and evaluation purposes only, and is subject to change without notice. Grainger makes no representations, warranties or guarantees as to the appropriateness, accuracy, completeness, or suitability for any purpose, of the file, information or specifications.

1.00

SCALE

| COMPONENT        | Universal Couplings         |        |
|------------------|-----------------------------|--------|
| 6YZH2            |                             | UNIT   |
|                  |                             | INCH   |
|                  |                             | SHEET  |
| Universal Coupli | ng, (F)NPT, 3/4 In, 300 PSI | 1 of 1 |