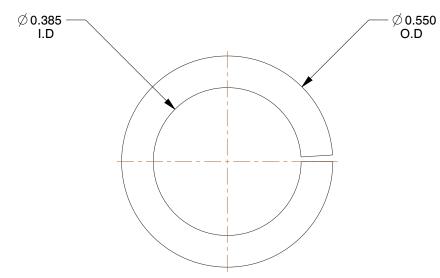

## NOTES:

1. MATERIAL : Steel 2. FINISH : Plain

3. FITS BOLT SIZES : 3/8"

4. TYPE: Hi Collar

100 Grainger Parkway, Lake Forest, Illinois 60045-5201 1-(800) GRAINGER, 1-(800) 472-4643, (847) 535-1000 www.grainger.com This file and any associated information and specifications are provided for reference and evaluation purposes only, and is subject to change without notice. Grainger makes no representations, warranties or guarantees as to the appropriateness, accuracy, completeness, or suitability for any purpose, of the file, information or specifications. You are solely responsible for the use of the file, information or specifications.

4.00

COMPONENT

Split Lock Washer

6YY76

Split Lock Washer, Bolt 3/8, Steel, PK100

INCH
SHEET

1 of 1