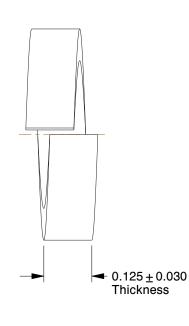

## NOTES:

1. MATERIAL : Steel 2. FINISH : Plain

3. FITS BOLT SIZES : 3/8"

4. TYPE: Hi Collar

100 Grainger Parkway, Lake Forest, Illinois 60045-5201 1-(800) GRAINGER, 1-(800) 472-4643, (847) 535-1000 www.grainger.com This file and any associated information and specifications are provided for reference and evaluation purposes only, and is subject to change without notice. Grainger makes no representations, warranties or guarantees as to the appropriateness, accuracy, completeness, or suitability for any purpose, of the file, information or specifications. You are solely responsible for the use of the file, information or specifications.

4.00

COMPONENT

Split Lock Washer

6YY76

Split Lock Washer, Bolt 3/8, Steel, PK100

INCH
SHEET

1 of 1