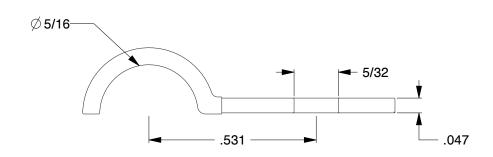

## NOTES:

- 1. Clamp Color Black
- 2. Material Steel
- 3. Clamp Finish Hot Dipped Galvanized
- 4. Temp. Range [F] -30 to + 182

100 Grainger Parkway, Lake Forest, Illinois 60045-5201 1-(800) GRAINGER, 1-(800) 472-4643, (847) 535-1000 www.grainger.com

3.28

6YDR5

COMPONENT

Half Clamp, Cushioned, Dia 5/16 In, PI

| Hardware  |        |
|-----------|--------|
|           | UNIT   |
|           | INCH   |
| 6 In,PK50 | SHEET  |
|           | 1 of 1 |