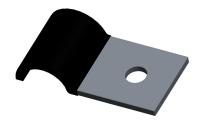

## NOTES:

- 1. Clamp Color Black
- 2. Material Steel
- 3. Clamp Finish Hot Dipped Galvanized
- 4. Temp. Range [F] -30 to + 182

100 Grainger Parkway, Lake Forest, Illinois 60045-5201 1-(800) GRAINGER, 1-(800) 472-4643, (847) 535-1000 www.grainger.com

3.28

6YDR5

COMPONENT

Half Clamp, Cushioned, Dia 5/16 In, PI

| Hardware  |        |
|-----------|--------|
|           | UNIT   |
|           | INCH   |
| 6 In,PK50 | SHEET  |
|           | 1 of 1 |