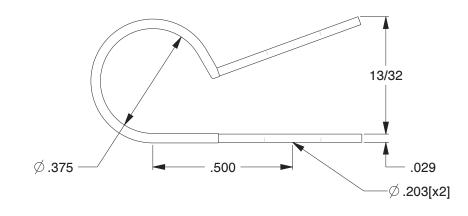

## NOTES:

- 1. Clamp Color Black
- 2. Material Steel
- 3. Clamp Finish Hot Dipped Galvanized
  4. Temp. Range [F] -30 to + 180
  5. Cushion Type Vinyl

| CD  | 7 72 |  |
|-----|------|--|
| GK. | AIN  |  |
|     |      |  |

2.91

COMPONENT

|                                 | UNIT  |
|---------------------------------|-------|
| 6YDP8                           | INCH  |
|                                 | SHEET |
| Clamp,Cushioned,Dia 3/8 In,PK50 |       |