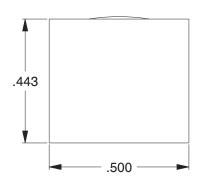

## NOTES:

- 1. Clamp Color Black
- 2. Material Steel
- 3. Clamp Finish Hot Dipped Galvanized
  4. Temp. Range [F] -30 to + 180
  5. Cushion Type Vinyl

| CD  | 7 72 |  |
|-----|------|--|
| GK. | AIN  |  |
|     |      |  |