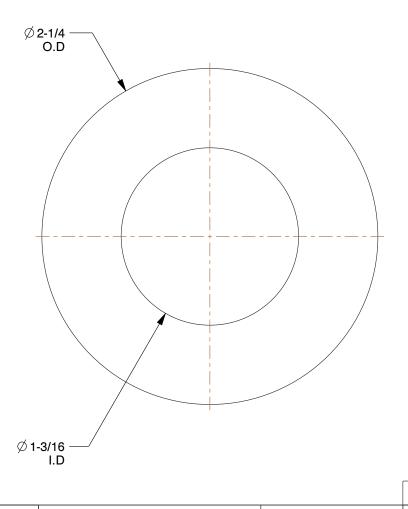

## NOTES:

1. MATERIAL : Low Carbon Steel

2. FINISH: Zinc Plated

3. FITS BOLT SIZES : 1-1/8"

| CDA | 771 |   |     |
|-----|-----|---|-----|
| GRA | IN  | 5 | JK. |
|     |     |   |     |

100 Grainger Parkway, Lake Forest, Illinois 60045-5201 1-(800) GRAINGER, 1-(800) 472-4643, (847) 535-1000 www.grainger.com This file and any associated information and specifications are provided for reference and evaluation purposes only, and is subject to change without notice. Grainger makes no representations, warranties or guarantees as to the appropriateness, accuracy, completeness, or suitability for any purpose, of the file, information or specifications. You are solely responsible for the use of the file, information or specifications.

1.56

| COMPONENT      | Flat Washer               |        |  |
|----------------|---------------------------|--------|--|
| 6RPR0          |                           | UNIT   |  |
|                |                           | INCH   |  |
|                |                           | SHEET  |  |
| Washer, 1-1/8" | Bolt, St, 2-1/4" OD, PK46 | 1 of 1 |  |