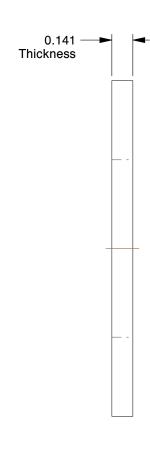

## NOTES:

1. MATERIAL : Low Carbon Steel

2. FINISH: Zinc Plated

3. FITS BOLT SIZES : 1-1/8"

| CDA | 771 |   |     |
|-----|-----|---|-----|
| GRA | IN  | 5 | JK. |
|     |     |   |     |

100 Grainger Parkway, Lake Forest, Illinois 60045-5201 1-(800) GRAINGER, 1-(800) 472-4643, (847) 535-1000 www.grainger.com This file and any associated information and specifications are provided for reference and evaluation purposes only, and is subject to change without notice. Grainger makes no representations, warranties or guarantees as to the appropriateness, accuracy, completeness, or suitability for any purpose, of the file, information or specifications. You are solely responsible for the use of the file, information or specifications.

1.56

| COMPONENT      | Flat Washer               |        |  |
|----------------|---------------------------|--------|--|
| 6RPR0          |                           | UNIT   |  |
|                |                           | INCH   |  |
|                |                           | SHEET  |  |
| Washer, 1-1/8" | Bolt, St, 2-1/4" OD, PK46 | 1 of 1 |  |