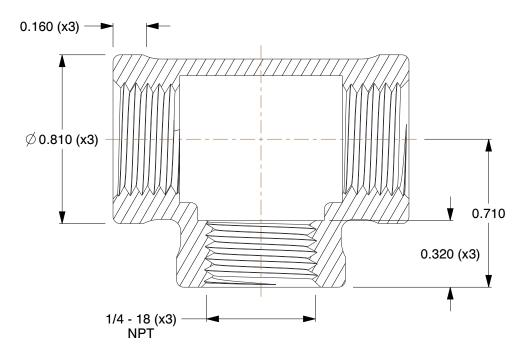

## NOTES:

1. ITEM: Tee

2. MAX. PRESSURE: 125 psi
3. TEMP. RANGE: -20° to 400°F
4. PIPE SIZE - PIPE FITTING: 1/4"
5. FITTING CONNECTION TYPE: FI

5. FITTING CONNECTION TYPE: FNPT6. PIPE FITTING MATERIAL: Red Brass7. FITTING SCHEDULE/CLASS: Class 125

8. STANDARDS: ASTM B584, ASME B16.15, ANSI B1.20.1, ANSI NSF-61-4 though IAPMO

100 Grainger Parkway, Lake Forest, Illinois 60045-5201 1-(800) GRAINGER, 1-(800) 472-4643, (847) 535-1000 www.grainger.com This file and any associated information and specifications are provided for reference and evaluation purposes only, and is subject to change without notice. Grainger makes no representations, warranties or guarantees as to the appropriateness, accuracy, completeness, or suitability for any purpose, of the file, information or specifications. You are solely responsible for the use of the file, information or specifications.