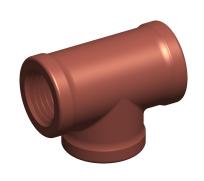

## NOTES:

1. ITEM: Tee

2. MAX. PRESSURE: 125 psi
3. TEMP. RANGE: -20° to 400°F
4. PIPE SIZE - PIPE FITTING: 1/4"
5. FITTING CONNECTION TYPE: FI

5. FITTING CONNECTION TYPE: FNPT6. PIPE FITTING MATERIAL: Red Brass7. FITTING SCHEDULE/CLASS: Class 125