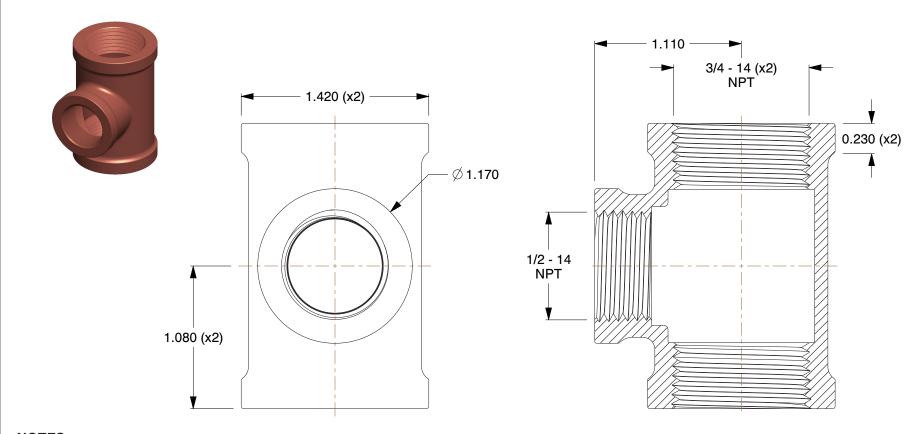

## NOTES:

1. ITEM: Reducing Tee

2. MAX. PRESSURE: 125 psi 3. TEMP. RANGE: -20° to 400°F

4. FITTING CONNECTION TYPE: FNPT 5. PIPE FITTING MATERIAL: Red Brass 6. FITTING SCHEDULE/CLASS: Class 125

7. PIPE SIZE - PIPE FITTING: 3/4" x 3/4" x 1/2"