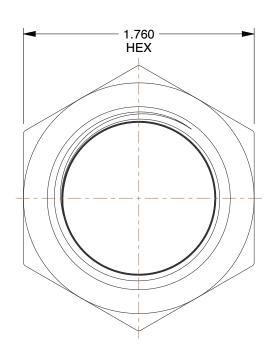

## NOTES:

1. ITEM: Hex Bushing

2. MAX. PRESSURE: 125 psi 3. TEMP. RANGE: -20° to 400°F

4. PIPE FITTING MATERIAL: Red Brass5. PIPE SIZE - PIPE FITTING: 1-1/4" x 1"6. FITTING SCHEDULE/CLASS: Class 125

7. FITTING CONNECTION TYPE: MNPT x FNPT