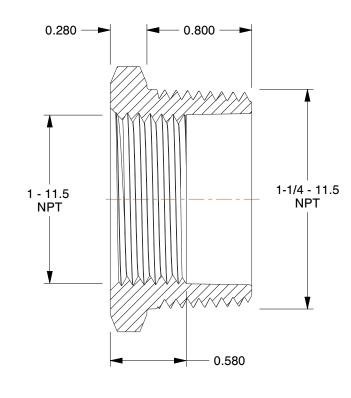

## NOTES:

1. ITEM: Hex Bushing

2. MAX. PRESSURE: 125 psi 3. TEMP. RANGE: -20° to 400°F

4. PIPE FITTING MATERIAL: Red Brass5. PIPE SIZE - PIPE FITTING: 1-1/4" x 1"6. FITTING SCHEDULE/CLASS: Class 125

7. FITTING CONNECTION TYPE: MNPT x FNPT