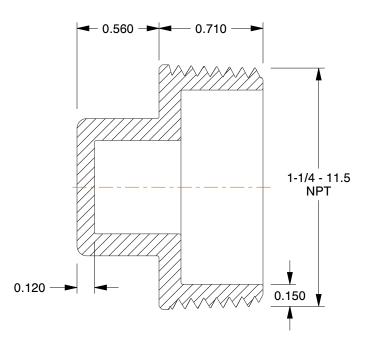

## NOTES:

1. ITEM: Cored Plug

MAX. PRESSURE: 125 psi
TEMP. RANGE: -20° to 400°F
PIPE SIZE - PIPE FITTING: 1-1/4"
FITTING CONNECTION TYPE: MNPT
PIPE FITTING MATERIAL: Red Brass

7. FITTING SCHEDULE/CLASS: Class 125