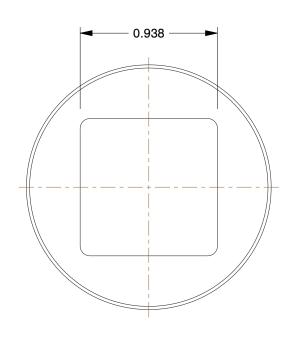

## NOTES:

1. ITEM: Cored Plug

MAX. PRESSURE: 125 psi
TEMP. RANGE: -20° to 400°F
PIPE SIZE - PIPE FITTING: 1-1/4"
FITTING CONNECTION TYPE: MNPT
PIPE FITTING MATERIAL: Red Brass

7. FITTING SCHEDULE/CLASS: Class 125