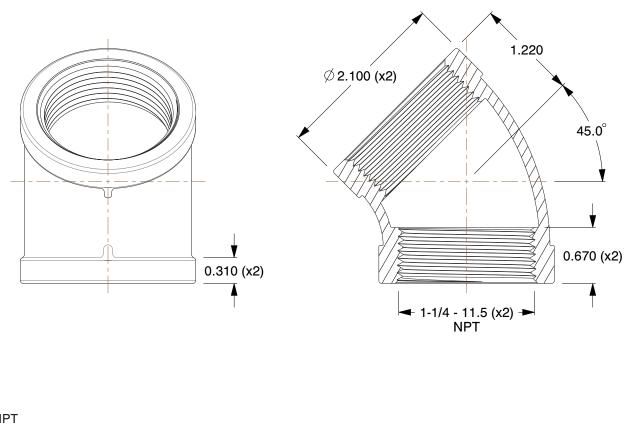

## NOTES:

- 1. ITEM: Elbow, 45°
- 2. MAX. PRESSURE: 125 psi
- 3. TEMP. RANGE: -20° to 400°F
- 4. PIPE SIZE PIPE FITTING: 1-1/4"
- 5. FITTING CONNECTION TYPE: FNPT
- 6. PIPE FITTING MATERIAL: Red Brass
- 7. FITTING SCHEDULE/CLASS: Class 125
- 8. STANDARDS: ASTM B584, ASME B16.15, ANSI B1.20.1, ANSI NSF-61-4 though IAPMO