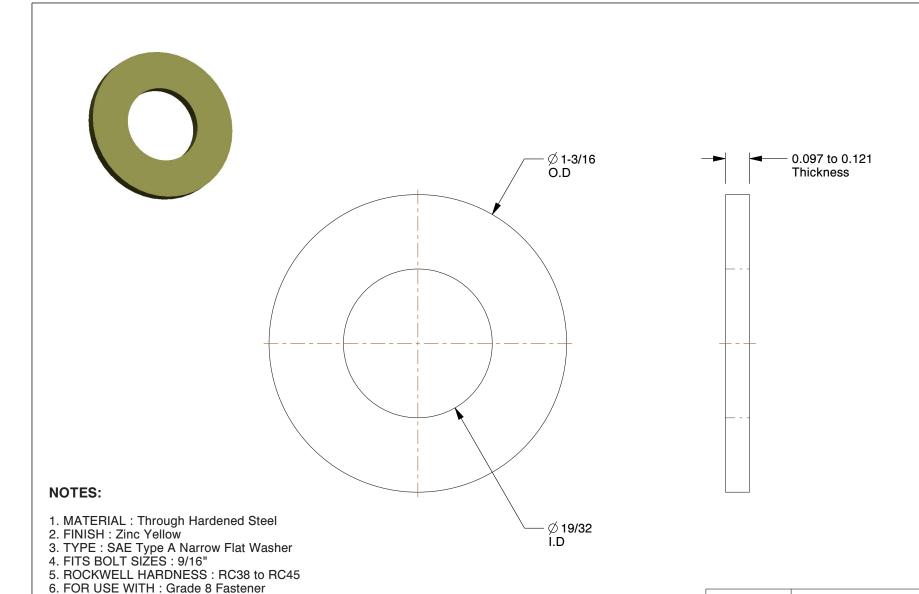

2.61

COMPONENT

SAE Washer

6PU22

Washer, 9/16" Bolt, St, 1-3/16" OD, PK25

INCH SHEET

UNIT

1 of 1