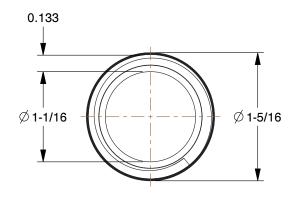

COMPONENT

Pipe: Galvanized Steel, 1 in Nominal Pipe Size, 30 in Overall Lg, Threaded on Both Ends, Schedule 40 INCH

Pipe

SHEET

1 of 1