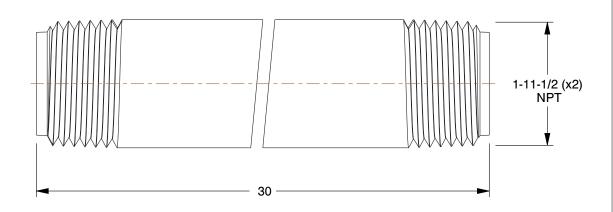

COMPONENT

Pipe: Galvanized Steel, 1 in Nominal Pipe Size, 30 in Overall Lg, Threaded on Both Ends, Schedule 40 INCH

Pipe

SHEET

1 of 1