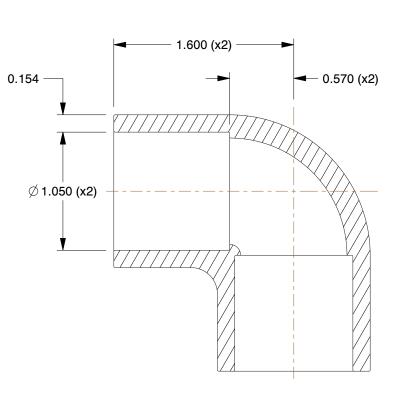

## NOTES:

- 1. COLOR: Gray
- 2. ITEM: Elbow, 90°
- 3. MAX. TEMP.: 140°F
- 4. PIPE SIZE PIPE FITTING: 3/4"
- 5. PIPE FITTING MATERIAL: PVC
- 6. MAX. PRESSURE: 688 psi at 73°F
- 7. FITTING SCHEDULE/CLASS: Schedule 80
- 8. STANDARDS: ASTM D1784, NSF14 Certified
- 9. FITTING CONNECTION TYPE: Socket x Socket