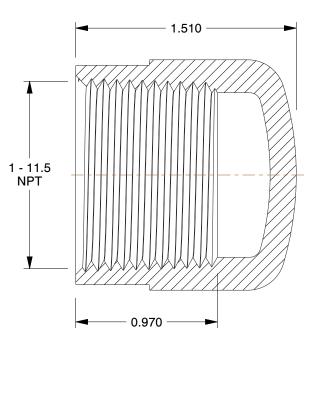

## NOTES:

- 1. ITEM: Cap
- 2. COLOR: Gray
- 3. MAX. TEMP.: 140°F
- 4. PIPE SIZE PIPE FITTING: 1"
- 5. PIPE FITTING MATERIAL: PVC
- 6. MAX. PRESSURE: 315 psi at 73°F
- 7. FITTING CONNECTION TYPE: NPT
- 8. FITTING SCHEDULE/CLASS: Schedule 80
- 9. STANDARDS: ASTM D1784, NSF14 Certified

|                                                                                                                                  |                                                                                                                                                                                                                                                                                                                                       |                                                                                                                                                                                                                    | COMPONENT | PVC Pipe Fitting |             |        |
|----------------------------------------------------------------------------------------------------------------------------------|---------------------------------------------------------------------------------------------------------------------------------------------------------------------------------------------------------------------------------------------------------------------------------------------------------------------------------------|--------------------------------------------------------------------------------------------------------------------------------------------------------------------------------------------------------------------|-----------|------------------|-------------|--------|
| <b>GRAINGER</b>                                                                                                                  | This file and any associated information and specifications<br>are provided for reference and evaluation purposes only,                                                                                                                                                                                                               | This drawing is the property of<br>GRAINGER. It contains confidential,<br>proprietary information that is<br>GRAINGER property. Do not disclose<br>to or duplicate for others except<br>as authorized by GRAINGER. |           | 6ND26            |             | UNIT   |
| 100 Grainger Parkway, Lake Forest, Illinois 60045-5201<br>1-(800) GRAINGER, 1-(800) 472-4643, (847) 535-1000<br>www.grainger.com | and is subject to change without notice. Grainger makes<br>no representations, warranties or guarantees as to the<br>appropriateness, accuracy, completeness, or suitability<br>for any purpose, of the file, information or specifications.<br>You are solely responsible for the use of the file,<br>information or specifications. |                                                                                                                                                                                                                    |           |                  |             | INCH   |
|                                                                                                                                  |                                                                                                                                                                                                                                                                                                                                       |                                                                                                                                                                                                                    |           |                  |             | SHEET  |
|                                                                                                                                  |                                                                                                                                                                                                                                                                                                                                       | SCALE                                                                                                                                                                                                              | 1.52      | Cap,1            | In,FNPT,PVC | 1 of 1 |