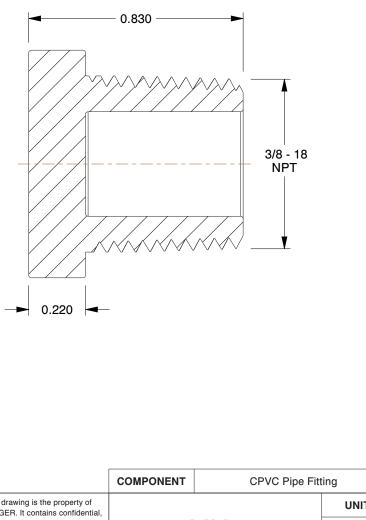

## NOTES:

- 1. COLOR: Gray
- 2. MAX. TEMP.: 210°F
- 3. ITEM: Hex Head Plug
- 4. PIPE SIZE PIPE FITTING: 3/8"
- 5. PIPE FITTING MATERIAL: CPVC
- 6. MAX. PRESSURE: 484 psi @ 73°F
- 7. FITTING CONNECTION TYPE: MNPT
- 8. FITTING SCHEDULE/CLASS: Schedule 80
- 9. STANDARDS: ASTM D1784, NSF14 Certified