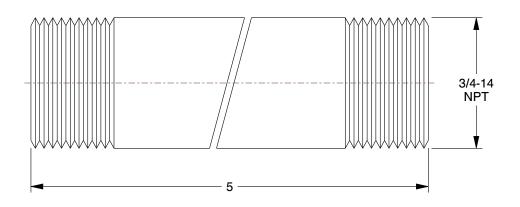

## 6MW01

Nipple: PVC, 3/4 in Nominal Pipe Size, 5 in Overall Lg, Threaded on Both Ends INCH
SHEET

1 of 1