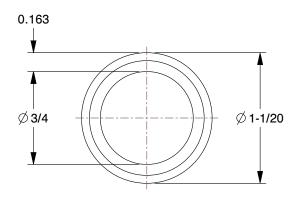

## 6MW01

Nipple: PVC, 3/4 in Nominal Pipe Size, 5 in Overall Lg, Threaded on Both Ends INCH
SHEET

1 of 1