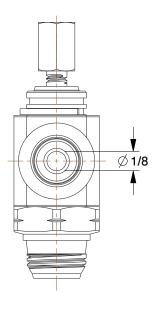

1.59

COMPONENT

Universal Flow Control

6MN36

Universal Flow Control: Push To Connect, 1/8 in Valve Port Size, 1/8 in Valve Tube Size

INCH
SHEET

1 of 1