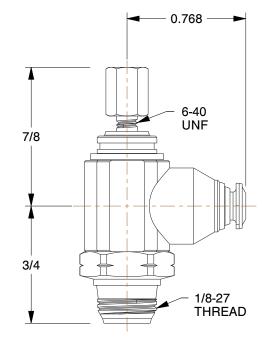

1.59

COMPONENT

Universal Flow Control

6MN36

Universal Flow Control: Push To Connect, 1/8 in Valve Port Size, 1/8 in Valve Tube Size

INCH
SHEET

1 of 1