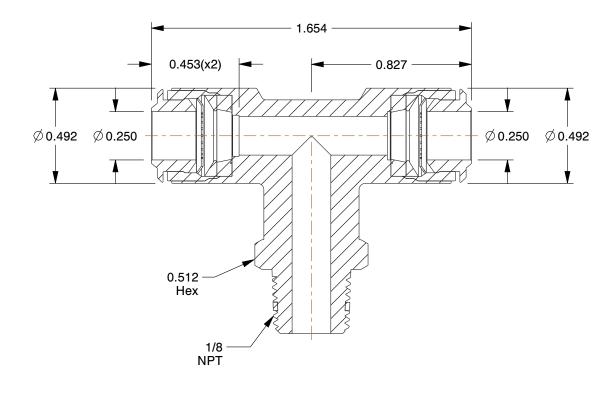

## **NOTES:**

1. BASIC MATERIAL: Metal

2. BODY MATERIAL: Nickel Plated Brass

3. CONNECTION TYPE: Tube x Male NPTF x Tube

4. MAX. PRESSURE : 250 psi 5. TEMP. RANGE : 0° to 160°F

100 Grainger Parkway, Lake Forest, Illinois 60045-5201 1-(800) GRAINGER, 1-(800) 472-4643, (847) 535-1000 www.grainger.com This file and any associated information and specifications are provided for reference and evaluation purposes only, and is subject to change without notice. Grainger makes no representations, warranties or guarantees as to the appropriateness, accuracy, completeness, or suitability for any purpose, of the file, information or specifications. You are solely responsible for the use of the file, information or specifications.

2.02

COMPONENT

Swivel Branch Tee

6MN18

Male Branch Tee, 1/4 In, Tube x MNPT, PK10

SHEET

UNIT

INCH