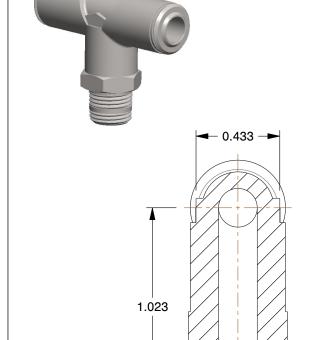

## **NOTES:**

1. BASIC MATERIAL: Metal

2. BODY MATERIAL: Nickel Plated Brass

3. CONNECTION TYPE: Tube x Male NPTF x Tube

4. MAX. PRESSURE : 250 psi 5. TEMP. RANGE : 0° to 160°F

100 Grainger Parkway, Lake Forest, Illinois 60045-5201 1-(800) GRAINGER, 1-(800) 472-4643, (847) 535-1000 www.grainger.com This file and any associated information and specifications are provided for reference and evaluation purposes only, and is subject to change without notice. Grainger makes no representations, warranties or guarantees as to the appropriateness, accuracy, completeness, or suitability for any purpose, of the file, information or specifications. You are solely responsible for the use of the file, information or specifications.

2.02

COMPONENT

Swivel Branch Tee

6MN18

Male Branch Tee, 1/4 In, Tube x MNPT, PK10

SHEET

UNIT

INCH