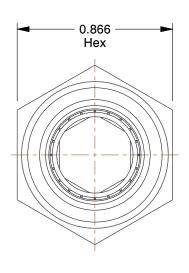

1.87

6MN07

COMPONENT

Male Connect, 1/2 In, Tube/MNPT, Brass, PK1

Male Adapter UNIT INCH SHEET 1 of 1