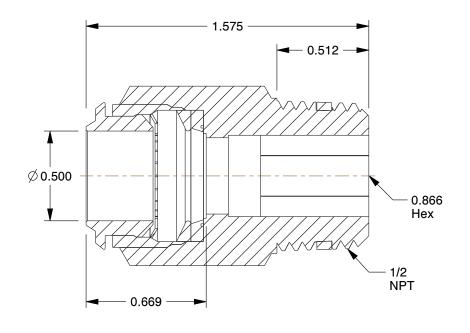

## **NOTES:**

1. BASIC MATERIAL : Metal

2. BODY MATERIAL: Nickel Plated Brass 3. CONNECTION TYPE: Tube x Male NPTF

4. MAX. PRESSURE: 250 psi 5. TEMP. RANGE: 0° to 160°F

100 Grainger Parkway, Lake Forest, Illinois 60045-5201 1-(800) GRAINGER, 1-(800) 472-4643, (847) 535-1000 www.grainger.com

1.87

6MN07

COMPONENT

Male Connect, 1/2 In, Tube/MNPT, Brass, PK1

Male Adapter UNIT INCH SHEET 1 of 1