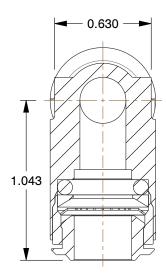

## NOTES:

1. BASIC MATERIAL: Metal

2. BODY MATERIAL : Nickel Plated Brass 3. CONNECTION TYPE : Tube x Tube x Tube

4. MAX. PRESSURE: 250 psi 5. TEMP. RANGE: 0° to 160°F

6. COLOR: Silver

7. COMPLIANCE: ROHS, RAEE/WEEE

8. GASKET MATERIAL: Buna N

9. SPECIAL FEATURES: Stainless Steel Gripper Collet

100 Grainger Parkway, Lake Forest, Illinois 60045-5201 1-(800) GRAINGER, 1-(800) 472-4643, (847) 535-1000 www.grainger.com This file and any associated information and specifications are provided for reference and evaluation purposes only, and is subject to change without notice. Grainger makes no representations, warranties or guarantees as to the appropriateness, accuracy, completeness, or suitability for any purpose, of the file, information or specifications. You are solely responsible for the use of the file, information or specifications.

6MM89

COMPONENT

Union Tee, 3/8 In, Tube, Brass, PK10

UNIT

Union Tee

SHEET 1 of 1