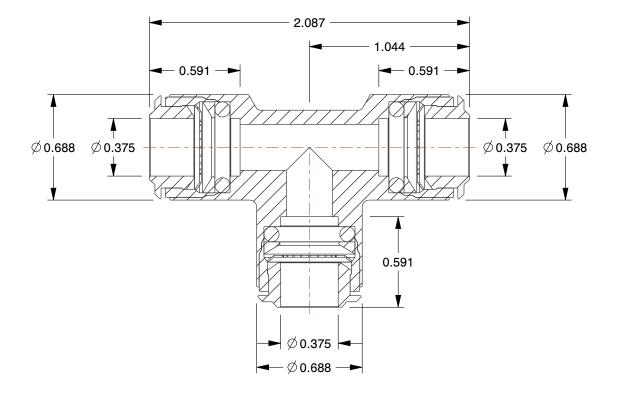

## NOTES:

1. BASIC MATERIAL: Metal

2. BODY MATERIAL : Nickel Plated Brass 3. CONNECTION TYPE : Tube x Tube x Tube

4. MAX. PRESSURE: 250 psi 5. TEMP. RANGE: 0° to 160°F

6. COLOR: Silver

7. COMPLIANCE: ROHS, RAEE/WEEE

8. GASKET MATERIAL: Buna N

9. SPECIAL FEATURES: Stainless Steel Gripper Collet

100 Grainger Parkway, Lake Forest, Illinois 60045-5201 1-(800) GRAINGER, 1-(800) 472-4643, (847) 535-1000 www.grainger.com This file and any associated information and specifications are provided for reference and evaluation purposes only, and is subject to change without notice. Grainger makes no representations, warranties or guarantees as to the appropriateness, accuracy, completeness, or suitability for any purpose, of the file, information or specifications. You are solely responsible for the use of the file, information or specifications.

6MM89

COMPONENT

Union Tee, 3/8 In, Tube, Brass, PK10

UNIT

Union Tee

SHEET 1 of 1