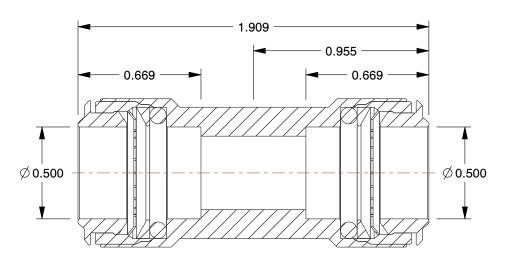

.**E** 1.91

l

COMPONENT

Union

6MM86

Union, 1/2 In, Tube, Brass, PK10

INCH SHEET

UNIT