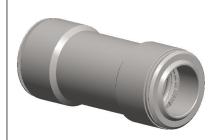

.**E** 1.91

l

COMPONENT

Union

6MM86

Union, 1/2 In, Tube, Brass, PK10

INCH SHEET

UNIT