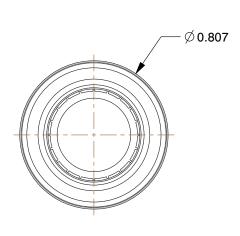

.**E** 1.91

l

COMPONENT

Union

6MM86

Union, 1/2 In, Tube, Brass, PK10

INCH SHEET

UNIT