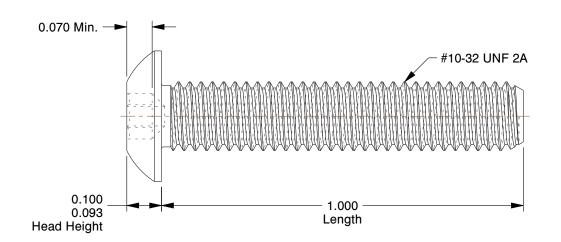

## **NOTES:**

1. HEAD TYPE: Button

2. MATERIAL: Case Hardened Steel

3. FINISH: Black Oxide 4. DRIVE TYPE: Hex

5. MEETS/EXCEEDS: ANSI/ASME B18.6.3

100 Grainger Parkway, Lake Forest, Illinois 60045-5201 1-(800) GRAINGER, 1-(800) 472-4643, (847) 535-1000 www.grainger.com This file and any associated information and specifications are provided for reference and evaluation purposes only, and is subject to change without notice. Grainger makes no representations, warranties or guarantees as to the appropriateness, accuracy, completeness, or suitability for any purpose, of the file, information or specifications. You are solely responsible for the use of the file, information or specifications.

3.77

COMPONENT

Tamper Resistant Screw

6LU22

Mach Screw, Button, 10-32 x 1 L, PK25

SHEET

UNIT

INCH