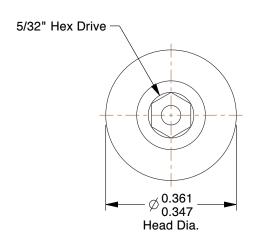

## **NOTES:**

1. HEAD TYPE: Button

2. MATERIAL: Case Hardened Steel

3. FINISH: Black Oxide 4. DRIVE TYPE: Hex

5. MEETS/EXCEEDS: ANSI/ASME B18.6.3

100 Grainger Parkway, Lake Forest, Illinois 60045-5201 1-(800) GRAINGER, 1-(800) 472-4643, (847) 535-1000 www.grainger.com This file and any associated information and specifications are provided for reference and evaluation purposes only, and is subject to change without notice. Grainger makes no representations, warranties or guarantees as to the appropriateness, accuracy, completeness, or suitability for any purpose, of the file, information or specifications. You are solely responsible for the use of the file, information or specifications.