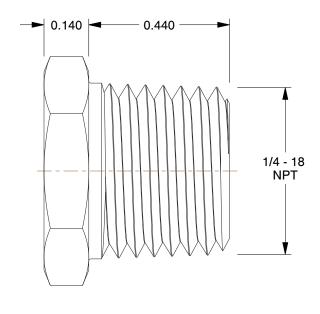

## NOTES:

1. ITEM: Hex Plug

2. TEMP. RANGE: 300 psi

3. PIPE SIZE - PIPE FITTING: 1/4"

4. FITTING CONNECTION TYPE: MNPT 5. FITTING SCHEDULE/CLASS: Class 150

6. PIPE FITTING MATERIAL: 316 Stainless Steel

7. STANDARDS: Meets ANSI Standards B1.20.1 Standards, Class 150

3.33

COMPONENT

Stainless Steel Pipe Fitting

6JM09

Hex Plug,1/4 In,Threaded,316 SS

INCH SHEET

UNIT

1 of 1