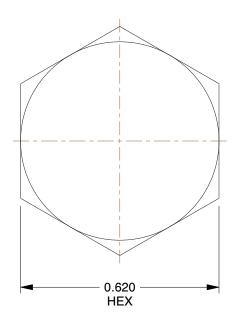

## NOTES:

1. ITEM: Hex Plug

2. TEMP. RANGE: 300 psi

3. PIPE SIZE - PIPE FITTING: 1/4"

4. FITTING CONNECTION TYPE: MNPT 5. FITTING SCHEDULE/CLASS: Class 150

6. PIPE FITTING MATERIAL: 316 Stainless Steel

7. STANDARDS: Meets ANSI Standards B1.20.1 Standards, Class 150

3.33

COMPONENT

Stainless Steel Pipe Fitting

6JM09

Hex Plug,1/4 In,Threaded,316 SS

INCH SHEET

UNIT

1 of 1