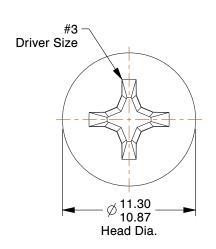

## NOTES:

1. HEAD TYPE: Oval

2. MATERIAL: A2 Stainless Steel

3. FINISH: Plain

4. DRIVE TYPE: Phillips

5. MEETS/EXCEEDS: DIN 966A

6. TENSILE STRENGTH (PSI): 72,500

100 Grainger Parkway, Lake Forest, Illinois 60045-5201 1-(800) GRAINGER, 1-(800) 472-4643, (847) 535-1000 www.grainger.com This file and any associated information and specifications are provided for reference and evaluation purposes only, and is subject to change without notice. Grainger makes no representations, warranties or guarantees as to the appropriateness, accuracy, completeness, or suitability for any purpose, of the file, information or specifications. You are solely responsible for the use of the file, information or specifications.

## COMPONENT

Machine Screw

6HY17

Mach Screw, Oval, M6 x 1 x 30 L, PK50

SHEET

UNIT

MM

1 of 1