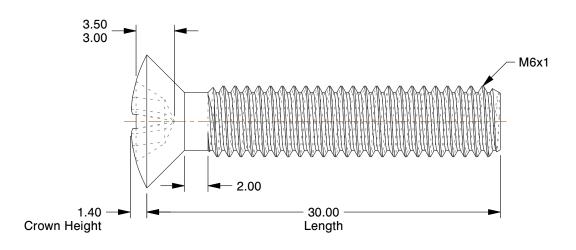

## NOTES:

1. HEAD TYPE: Oval

2. MATERIAL: A2 Stainless Steel

3. FINISH: Plain

4. DRIVE TYPE: Phillips

5. MEETS/EXCEEDS: DIN 966A

6. TENSILE STRENGTH (PSI): 72,500

100 Grainger Parkway, Lake Forest, Illinois 60045-5201 1-(800) GRAINGER, 1-(800) 472-4643, (847) 535-1000 www.grainger.com This file and any associated information and specifications are provided for reference and evaluation purposes only, and is subject to change without notice. Grainger makes no representations, warranties or guarantees as to the appropriateness, accuracy, completeness, or suitability for any purpose, of the file, information or specifications. You are solely responsible for the use of the file, information or specifications.

## COMPONENT

Machine Screw

6HY17

Mach Screw, Oval, M6 x 1 x 30 L, PK50

SHEET

UNIT

MM

1 of 1