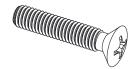

## SCALE 1:1

## NOTES:

1. HEAD TYPE: Oval

2. MATERIAL: A2 Stainless Steel

3. FINISH: Plain

4. DRIVE TYPE: Phillips

5. MEETS/EXCEEDS: DIN 966A

6. TENSILE STRENGTH (PSI): 72,500

100 Grainger Parkway, Lake Forest, Illinois 60045-5201 1-(800) GRAINGER, 1-(800) 472-4643, (847) 535-1000 www.grainger.com This file and any associated information and specifications are provided for reference and evaluation purposes only, and is subject to change without notice. Grainger makes no representations, warranties or guarantees as to the appropriateness, accuracy, completeness, or suitability for any purpose, of the file, information or specifications. You are solely responsible for the use of the file, information or specifications.

## COMPONENT

Machine Screw

6HY17

Mach Screw, Oval, M6 x 1 x 30 L, PK50

SHEET

UNIT

MM

1 of 1