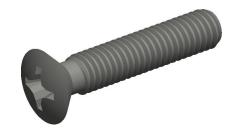

## NOTES:

1. HEAD TYPE: Oval

2. MATERIAL: A2 Stainless Steel

3. FINISH: Plain

4. DRIVE TYPE: Phillips

5. MEETS/EXCEEDS: DIN 966A

6. TENSILE STRENGTH (PSI): 72,500

100 Grainger Parkway, Lake Forest, Illinois 60045-5201 1-(800) GRAINGER, 1-(800) 472-4643, (847) 535-1000 www.grainger.com This file and any associated information and specifications are provided for reference and evaluation purposes only, and is subject to change without notice. Grainger makes no representations, warranties or guarantees as to the appropriateness, accuracy, completeness, or suitability for any purpose, of the file, information or specifications. You are solely responsible for the use of the file, information or specifications.

## COMPONENT

Machine Screw

6HY17

Mach Screw, Oval, M6 x 1 x 30 L, PK50

SHEET

UNIT

MM

1 of 1