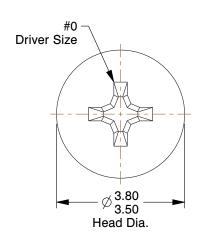

## NOTES:

1. HEAD TYPE: Flat

2. MATERIAL: Property Class 4.8 Steel

3. FINISH: Zinc Plated

4. DRIVE TYPE : Phillips

5. MEETS/EXCEEDS: DIN 965A

6. TENSILE STRENGTH (PSI): 60,900

100 Grainger Parkway, Lake Forest, Illinois 60045-5201 1-(800) GRAINGER, 1-(800) 472-4643, (847) 535-1000 www.grainger.com This file and any associated information and specifications are provided for reference and evaluation purposes only, and is subject to change without notice. Grainger makes no representations, warranties or guarantees as to the appropriateness, accuracy, completeness, or suitability for any purpose, of the file, information or specifications.