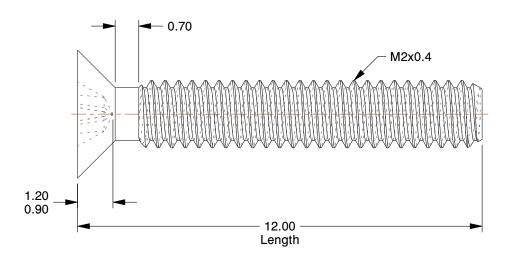

## SCALE 1:1

## NOTES:

1. HEAD TYPE: Flat

2. MATERIAL: Property Class 4.8 Steel

3. FINISH: Zinc Plated

4. DRIVE TYPE : Phillips

5. MEETS/EXCEEDS: DIN 965A

6. TENSILE STRENGTH (PSI): 60,900

100 Grainger Parkway, Lake Forest, Illinois 60045-5201 1-(800) GRAINGER, 1-(800) 472-4643, (847) 535-1000 www.grainger.com This file and any associated information and specifications are provided for reference and evaluation purposes only, and is subject to change without notice. Grainger makes no representations, warranties or guarantees as to the appropriateness, accuracy, completeness, or suitability for any purpose, of the file, information or specifications.

8.92

SCALE

6HB61

COMPONENT

Mach Screw, Flat, M2x0.40x12 L, PK100

| Machine Screw |        |
|---------------|--------|
|               | UNIT   |
|               | MM     |
| 12 L, PK100   | SHEET  |
|               | 1 of 1 |