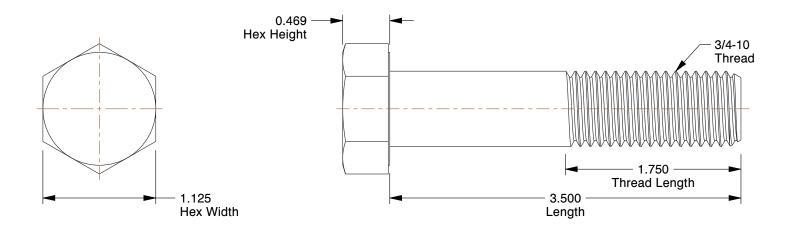

## NOTES:

1. HEAD TYPE : Hex 2. MATERIAL : Steel

3. FINISH : Plain

4. THREAD STYLE : Partially Threaded 5. SCREW GRADE/CLASS : Grade 8

6. SCREW INDUSTRY STANDARDS : ASME B18.2.1

7. THREAD TYPE: UNC (Coarse)

1.05

COMPONENT

Hex Head Cap Screw

6HAL0

Hex Cap Screw, Gr 8, 3/4-10x3-1/2, PK5

SHEET

UNIT

INCH