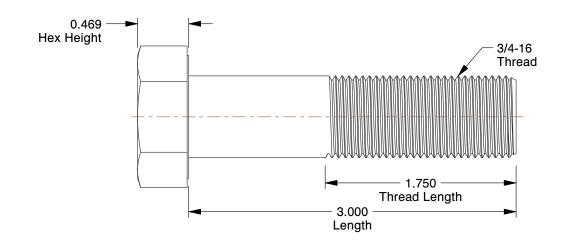

## NOTES:

1. HEAD TYPE: Hex 2. MATERIAL: Steel 3. FINISH: Plain

4. THREAD STYLE: Partially Threaded 5. SCREW GRADE/CLASS: Grade 8

6. SCREW INDUSTRY STANDARDS: ASME B18.2.1

7. THREAD TYPE: UNF (Fine)

100 Grainger Parkway, Lake Forest, Illinois 60045-5201 1-(800) GRAINGER, 1-(800) 472-4643, (847) 535-1000 www.grainger.com

1.14

6HAF2

COMPONENT

Hex Cap Screw, Gr 8, 3/4-16x3, PK5

UNIT INCH SHEET

1 of 1

Hex Head Cap Screw