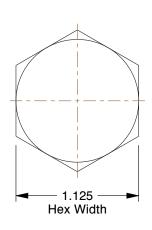

## NOTES:

1. HEAD TYPE: Hex 2. MATERIAL: Steel 3. FINISH: Plain

4. THREAD STYLE: Partially Threaded 5. SCREW GRADE/CLASS: Grade 8

6. SCREW INDUSTRY STANDARDS: ASME B18.2.1

7. THREAD TYPE: UNF (Fine)

100 Grainger Parkway, Lake Forest, Illinois 60045-5201 1-(800) GRAINGER, 1-(800) 472-4643, (847) 535-1000 www.grainger.com

1.14

6HAF2

COMPONENT

Hex Cap Screw, Gr 8, 3/4-16x3, PK5

UNIT INCH SHEET

1 of 1

Hex Head Cap Screw