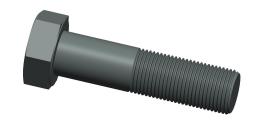

## NOTES:

1. HEAD TYPE: Hex 2. MATERIAL: Steel 3. FINISH: Plain

4. THREAD STYLE: Partially Threaded 5. SCREW GRADE/CLASS: Grade 8

6. SCREW INDUSTRY STANDARDS: ASME B18.2.1

7. THREAD TYPE: UNF (Fine)

100 Grainger Parkway, Lake Forest, Illinois 60045-5201 1-(800) GRAINGER, 1-(800) 472-4643, (847) 535-1000 www.grainger.com

1.14

6HAF2

COMPONENT

Hex Cap Screw, Gr 8, 3/4-16x3, PK5

UNIT INCH SHEET

1 of 1

Hex Head Cap Screw