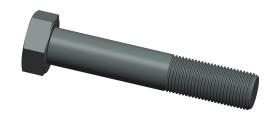

## NOTES:

1. HEAD TYPE : Hex 2. MATERIAL : Steel

3. FINISH : Plain

4. THREAD STYLE : Partially Threaded 5. SCREW GRADE/CLASS : Grade 8

6. SCREW INDUSTRY STANDARDS : ASME B18.2.1

7. THREAD TYPE: UNF (Fine)

100 Grainger Parkway, Lake Forest, Illinois 60045-5201 1-(800) GRAINGER, 1-(800) 472-4643, (847) 535-1000 www.grainger.com This file and any associated information and specifications are provided for reference and evaluation purposes only, and is subject to change without notice. Grainger makes no representations, warranties or guarantees as to the appropriateness, accuracy, completeness, or suitability for any purpose, of the file, information or specifications. You are solely responsible for the use of the file, information or specifications.

1.13

COMPONENT Hex Head Cap Screw

6HAE6

Hex Cap Screw, Gr 8, 5/8-18x3-1/2, PK5

INCH
SHEET

1 of 1