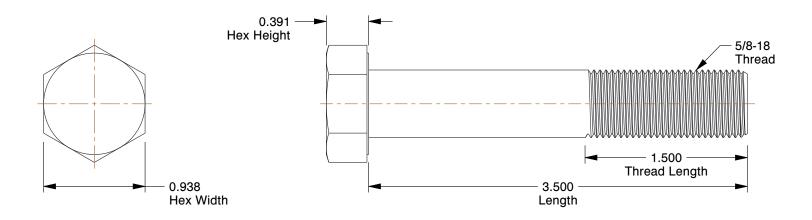

## NOTES:

1. HEAD TYPE : Hex 2. MATERIAL : Steel

3. FINISH : Plain

4. THREAD STYLE : Partially Threaded 5. SCREW GRADE/CLASS : Grade 8

6. SCREW INDUSTRY STANDARDS : ASME B18.2.1

7. THREAD TYPE: UNF (Fine)

100 Grainger Parkway, Lake Forest, Illinois 60045-5201 1-(800) GRAINGER, 1-(800) 472-4643, (847) 535-1000 www.grainger.com This file and any associated information and specifications are provided for reference and evaluation purposes only, and is subject to change without notice. Grainger makes no representations, warranties or guarantees as to the appropriateness, accuracy, completeness, or suitability for any purpose, of the file, information or specifications. You are solely responsible for the use of the file, information or specifications.

1.13

COMPONENT Hex Head Cap Screw

6HAE6

Hex Cap Screw, Gr 8, 5/8-18x3-1/2, PK5

INCH
SHEET

1 of 1