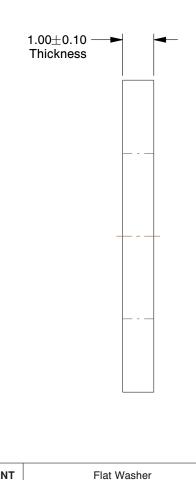

## NOTES:

1. MATERIAL: Brass

2. FINISH: Plain

3. FITS BOLT SIZES: M5

100 Grainger Parkway, Lake Forest, Illinois 60045-5201 1-(800) GRAINGER, 1-(800) 472-4643, (847) 535-1000 www.grainger.com

This file and any associated information and specifications are provided for reference and evaluation purposes only, and is subject to change without notice. Grainger makes no representations, warranties or quarantees as to the appropriateness, accuracy, completeness, or suitability for any purpose, of the file, information or specifications. You are solely responsible for the use of the file, information or specifications.

8.26

UNIT 6FA55 MM SHEET Flat Washer, M5 Bolt, Brass, 10mm OD, PK100 1 of 1