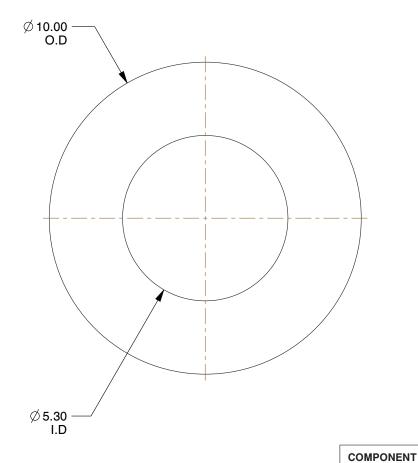

## NOTES:

1. MATERIAL: Brass

2. FINISH: Plain

3. FITS BOLT SIZES: M5

100 Grainger Parkway, Lake Forest, Illinois 60045-5201 1-(800) GRAINGER, 1-(800) 472-4643, (847) 535-1000 www.grainger.com

This file and any associated information and specifications are provided for reference and evaluation purposes only, and is subject to change without notice. Grainger makes no representations, warranties or quarantees as to the appropriateness, accuracy, completeness, or suitability for any purpose, of the file, information or specifications. You are solely responsible for the use of the file, information or specifications.

8.26

UNIT 6FA55 MM SHEET Flat Washer, M5 Bolt, Brass, 10mm OD, PK100 1 of 1