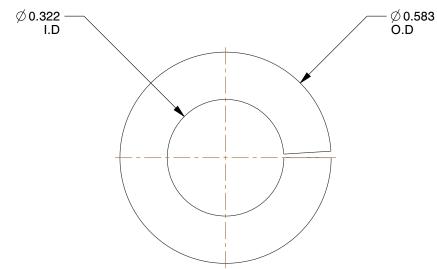

## NOTES:

1. MATERIAL: SAE 1050-1065 Spring Steel

FINISH: Zinc-Plated Steel
FITS BOLT SIZES: 5/16"

4. TYPE: Standard

100 Grainger Parkway, Lake Forest, Illinois 60045-5201 1-(800) GRAINGER, 1-(800) 472-4643, (847) 535-1000 www.grainger.com This file and any associated information and specifications are provided for reference and evaluation purposes only, and is subject to change without notice. Grainger makes no representations, warranties or guarantees as to the appropriateness, accuracy, completeness, or suitability for any purpose, of the file, information or specifications. You are solely responsible for the use of the file, information or specifications.

3.77

COMPONENT

Split Lock Washer

6DYV0

Split Lock Washer, 5/16, Spring Stl, PK100

INCH SHEET

UNIT

1 of 1