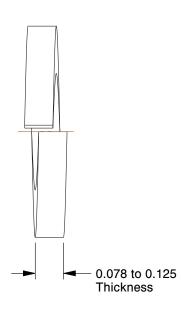

## NOTES:

1. MATERIAL: SAE 1050-1065 Spring Steel

FINISH: Zinc-Plated Steel
FITS BOLT SIZES: 5/16"

4. TYPE: Standard

100 Grainger Parkway, Lake Forest, Illinois 60045-5201 1-(800) GRAINGER, 1-(800) 472-4643, (847) 535-1000 www.grainger.com This file and any associated information and specifications are provided for reference and evaluation purposes only, and is subject to change without notice. Grainger makes no representations, warranties or guarantees as to the appropriateness, accuracy, completeness, or suitability for any purpose, of the file, information or specifications. You are solely responsible for the use of the file, information or specifications.

3.77

COMPONENT

Split Lock Washer

6DYV0

Split Lock Washer, 5/16, Spring Stl, PK100

INCH SHEET

UNIT

1 of 1