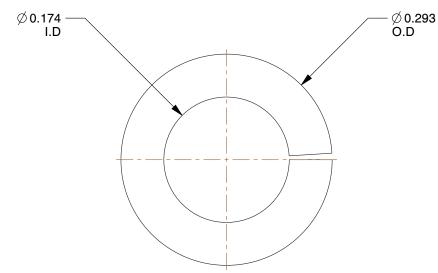

7.51

COMPONENT

Split Lock Washer

6DYU6

Split Lock Washer, #8, Spring Stl, PK100

SHEET

UNIT

INCH