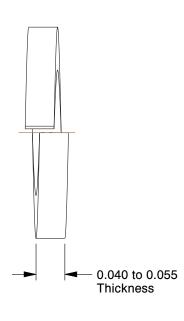

7.51

COMPONENT

Split Lock Washer

6DYU6

Split Lock Washer, #8, Spring Stl, PK100

SHEET

UNIT

INCH