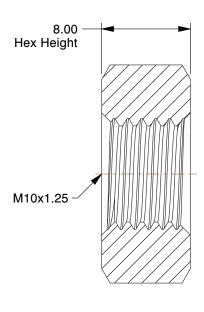

## NOTES:

1. NUT STYLE : Hex Nut 2. MATERIAL : Class 8 Steel

3. FINISH: Zinc Plated

4. FASTENER THREAD TYPE: Metric Fine

5. NUT STANDARDS: DIN 934

100 Grainger Parkway, Lake Forest, Illinois 60045-5201 1-(800) GRAINGER, 1-(800) 472-4643, (847) 535-1000 www.grainger.com This file and any associated information and specifications are provided for reference and evaluation purposes only, and is subject to change without notice. Grainger makes no representations, warranties or guarantees as to the appropriateness, accuracy, completeness, or suitability for any purpose, of the file, information or specifications.

**SCALE** 

2.94

COMPONENT

Hex Nut, M10-1.25, Gr Class 8, ZP, PK5

| Hex Nut |        |
|---------|--------|
|         | UNIT   |
|         | MM     |
| P, PK50 | SHEET  |
|         | 1 of 1 |