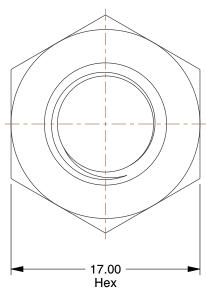

## NOTES:

1. NUT STYLE : Hex Nut 2. MATERIAL : Class 8 Steel

3. FINISH: Zinc Plated

4. FASTENER THREAD TYPE: Metric Fine

5. NUT STANDARDS: DIN 934

100 Grainger Parkway, Lake Forest, Illinois 60045-5201 1-(800) GRAINGER, 1-(800) 472-4643, (847) 535-1000 www.grainger.com This file and any associated information and specifications are provided for reference and evaluation purposes only, and is subject to change without notice. Grainger makes no representations, warranties or guarantees as to the appropriateness, accuracy, completeness, or suitability for any purpose, of the file, information or specifications.

**SCALE** 

2.94

COMPONENT

Hex Nut, M10-1.25, Gr Class 8, ZP, PK5

| Hex Nut |        |
|---------|--------|
|         | UNIT   |
|         | MM     |
| P, PK50 | SHEET  |
|         | 1 of 1 |