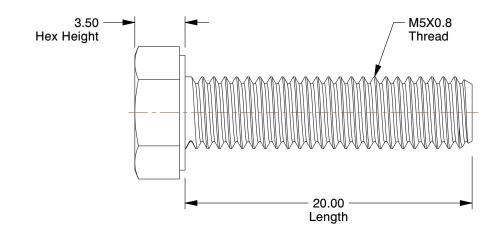

## NOTES:

1. HEAD TYPE : Hex 2. MATERIAL : Brass

3. FINISH: Plain

4. THREAD STYLE: Fully Threaded 5. SCREW GRADE/CLASS: Not Graded 6. SCREW INDUSTRY STANDARDS: DIN 933

7. THREAD TYPE: UNC (Coarse)

100 Grainger Parkway, Lake Forest, Illinois 60045-5201 1-(800) GRAINGER, 1-(800) 472-4643, (847) 535-1000 www.grainger.com This file and any associated information and specifications are provided for reference and evaluation purposes only, and is subject to change without notice. Grainger makes no representations, warranties or guarantees as to the appropriateness, accuracy, completeness, or suitability for any purpose, of the file, information or specifications. You are solely responsible for the use of the file, information or specifications.

3.80

COMPONENT

Hex Head Cap Screw

6BA73

HHCS, M5-0.80x20mm, Brass, Plain, PK25

SHEET

UNIT

MM