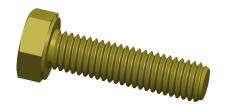

## NOTES:

1. HEAD TYPE : Hex 2. MATERIAL : Brass

3. FINISH: Plain

4. THREAD STYLE: Fully Threaded 5. SCREW GRADE/CLASS: Not Graded 6. SCREW INDUSTRY STANDARDS: DIN 933

7. THREAD TYPE: UNC (Coarse)

100 Grainger Parkway, Lake Forest, Illinois 60045-5201 1-(800) GRAINGER, 1-(800) 472-4643, (847) 535-1000 www.grainger.com This file and any associated information and specifications are provided for reference and evaluation purposes only, and is subject to change without notice. Grainger makes no representations, warranties or guarantees as to the appropriateness, accuracy, completeness, or suitability for any purpose, of the file, information or specifications. You are solely responsible for the use of the file, information or specifications.

3.80

COMPONENT

Hex Head Cap Screw

6BA73

HHCS, M5-0.80x20mm, Brass, Plain, PK25

SHEET

UNIT

MM