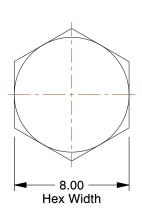

3.80

COMPONENT

Hex Head Cap Screw

6BA73

HHCS, M5-0.80x20mm, Brass, Plain, PK25

SHEET

UNIT

MM