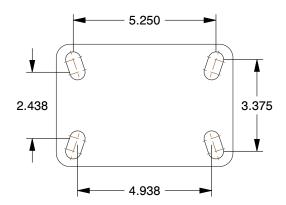

## PLATE DETAILS

## MOUNTING HOLE DETAILS



6.500



## NOTES:

www.grainger.com

- 1. LOAD RATING : 1000 lb.
- 2. WHEEL COLOR : Red
- 3. FRAME FINISH : Zinc PlatedEnamel
- 4. CASTER WHEEL BEARINGS : Ball
- 5. CASTER FRAME MATERIAL : Steel
- 6. CASTER WHEEL SHAPE : Standard
- 7. CASTER CORE MATERIAL : Cast Iron 8. CASTER WHEEL/TREAD MATERIAL : Cast Iron
- 9. CASTER LOAD RATING RANGE : Medium-Duty
- 10. CASTER PRODUCT GROUP : Rigid Caster

GRAINGER

100 Grainger Parkway, Lake Forest, Illinois 60045-5201

1-(800) GRAINGER, 1-(800) 472-4643, (847) 535-1000





This drawing is the property of

GRAINGER. It contains confidential,

proprietary information that is

GRAINGER property. Do not disclose

to or duplicate for others except

as authorized by GRAINGER.

0.28

SCALE

Plte Caster, Rgd, Cast Iron, 4 in., 1000 lb.

6AZL3

UNIT INCH