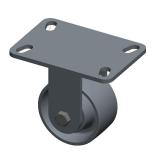

## NOTES:

www.grainger.com

- 1. LOAD RATING : 1000 lb.
- 2. WHEEL COLOR : Red
- 3. FRAME FINISH : Zinc PlatedEnamel
- 4. CASTER WHEEL BEARINGS : Ball
- 5. CASTER FRAME MATERIAL : Steel
- 6. CASTER WHEEL SHAPE : Standard
- 7. CASTER CORE MATERIAL : Cast Iron 8. CASTER WHEEL/TREAD MATERIAL : Cast Iron
- 9. CASTER LOAD RATING RANGE : Medium-Duty
- 10. CASTER PRODUCT GROUP : Rigid Caster

Plate Caster

This file and any associated information and specifications are provided for reference and evaluation purposes only, and is subject to change without notice. Grainger makes no representations, warranties or guarantees as to the appropriateness, accuracy, completeness, or suitability for any purpose, of the file, information or specifications. You are solely responsible for the use of the file. information or specifications.