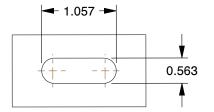

## PLATE DETAILS

## MOUNTING HOLE DETAILS



6.500



## NOTES:

www.grainger.com

- 1. LOAD RATING : 1000 lb.
- 2. WHEEL COLOR : Red
- 3. FRAME FINISH : Zinc PlatedEnamel
- 4. CASTER WHEEL BEARINGS : Ball
- 5. CASTER FRAME MATERIAL : Steel
- 6. CASTER WHEEL SHAPE : Standard
- 7. CASTER CORE MATERIAL : Cast Iron 8. CASTER WHEEL/TREAD MATERIAL : Cast Iron
- 9. CASTER LOAD RATING RANGE : Medium-Duty
- 10. CASTER PRODUCT GROUP : Rigid Caster

GRAINGER

100 Grainger Parkway, Lake Forest, Illinois 60045-5201

1-(800) GRAINGER, 1-(800) 472-4643, (847) 535-1000





This drawing is the property of

GRAINGER. It contains confidential,

proprietary information that is

GRAINGER property. Do not disclose

to or duplicate for others except

as authorized by GRAINGER.

0.28

SCALE

Plte Caster, Rgd, Cast Iron, 4 in., 1000 lb.

6AZL3

UNIT INCH SHEET 1