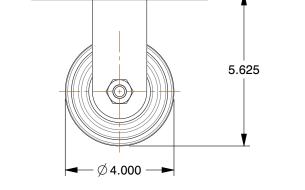

## NOTES:

www.grainger.com

- 1. LOAD RATING : 1000 lb.
- 2. WHEEL COLOR : Red
- 3. FRAME FINISH : Zinc PlatedEnamel
- 4. CASTER WHEEL BEARINGS : Ball
- 5. CASTER FRAME MATERIAL : Steel
- 6. CASTER WHEEL SHAPE : Standard
- 7. CASTER CORE MATERIAL : Cast Iron 8. CASTER WHEEL/TREAD MATERIAL : Cast Iron
- 9. CASTER LOAD RATING RANGE : Medium-Duty
- 10. CASTER PRODUCT GROUP : Rigid Caster