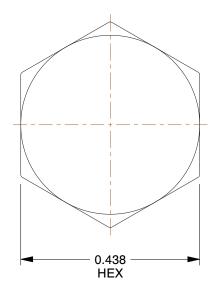

## NOTES:

ITEM: Hex Head Plug
 MAX. PRESSURE: 1200 psi
 TEMP. RANGE: -65° to 250°F
 PIPE SIZE - PIPE FITTING: 1/8"
 PIPE FITTING MATERIAL: Brass
 STANDARDS: SAE, ASME, ASA

GRAINGER.

7. FITTING CONNECTION TYPE: MNPT

COMPONENT

Hex Head Plug, Brass, 1/8 In, PK10

6AZA5

UNIT
INCH
SHEET

Brass Pipe Fitting

1 of 1