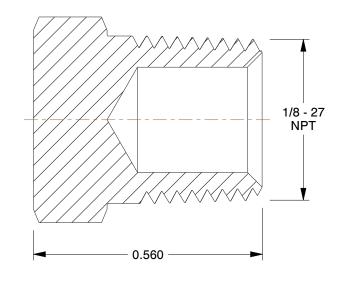

## NOTES:

ITEM: Hex Head Plug
 MAX. PRESSURE: 1200 psi
 TEMP. RANGE: -65° to 250°F
 PIPE SIZE - PIPE FITTING: 1/8"
 PIPE FITTING MATERIAL: Brass
 STANDARDS: SAE, ASME, ASA

GRAINGER.

7. FITTING CONNECTION TYPE: MNPT

COMPONENT

Hex Head Plug, Brass, 1/8 In, PK10

6AZA5

UNIT
INCH
SHEET

Brass Pipe Fitting

1 of 1