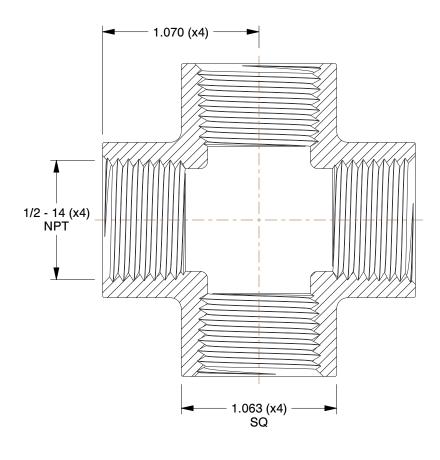

## NOTES:

1. ITEM: Cross

MAX. PRESSURE: 1200 psi
 TEMP. RANGE: -65° to 250°F
 PIPE SIZE - PIPE FITTING: 1/2"
 STANDARDS: SAE, ASME, ASA
 PIPE FITTING MATERIAL: Brass
 FITTING CONNECTION TYPE: FNPT

100 Grainger Parkway, Lake Forest, Illinois 60045-5201 1-(800) GRAINGER, 1-(800) 472-4643, (847) 535-1000 www.grainger.com This file and any associated information and specifications are provided for reference and evaluation purposes only, and is subject to change without notice. Grainger makes no representations, warranties or guarantees as to the appropriateness, accuracy, completeness, or suitability for any purpose, of the file, information or specifications.