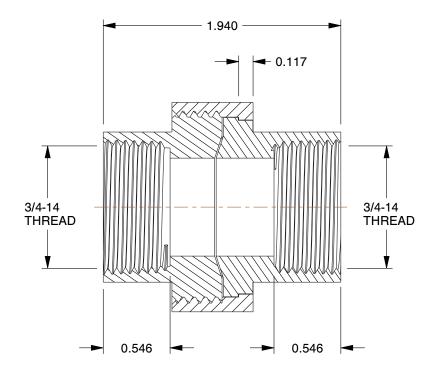

SCALE

1.28

0 4 3 / 3 / 6

COMPONENT

6AYY6

Union: Brass, 3/4 in x 3/4 in Fitting Pipe Size, Female NPT x Female NPT, Class 150 INCH

Union

SHEET