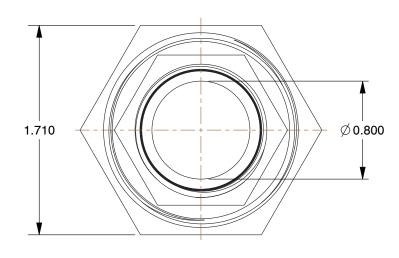

SCALE

1.28

0 4 3 / 3 / 6

COMPONENT

6AYY6

Union: Brass, 3/4 in x 3/4 in Fitting Pipe Size, Female NPT x Female NPT, Class 150 INCH

Union

SHEET