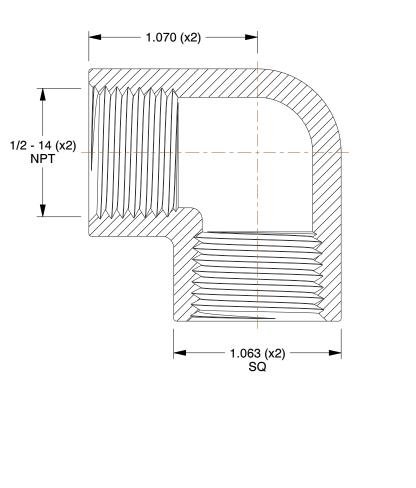

## NOTES:

- 1. ITEM: Female Elbow, 90°
- 2. MAX. PRESSURE: 1200 psi
- 3. TEMP. RANGE: 65° to 250°F
- 4. PIPE SIZE PIPE FITTING: 1/2"
- 5. STANDARDS: SAE, ASME, ASA
- 6. PIPE FITTING MATERIAL: Brass
- 7. FITTING CONNECTION TYPE: FNPT

| 7. FITTING CONNECTION TYPE. FNFT                                                                                                                    |                                                                                                                                                                                                                                                                                                                                       |                                                                                                                                                                                                                    | COMPONENT | Brass Pipe Fitting                     |  |        |
|-----------------------------------------------------------------------------------------------------------------------------------------------------|---------------------------------------------------------------------------------------------------------------------------------------------------------------------------------------------------------------------------------------------------------------------------------------------------------------------------------------|--------------------------------------------------------------------------------------------------------------------------------------------------------------------------------------------------------------------|-----------|----------------------------------------|--|--------|
| <b>GRAINGER</b><br>100 Grainger Parkway, Lake Forest, Illinois 60045-5201<br>1-(800) GRAINGER, 1-(800) 472-4643, (847) 535-1000<br>www.grainger.com | This file and any associated information and specifications are provided for reference and evaluation purposes only,                                                                                                                                                                                                                  | This drawing is the property of<br>GRAINGER. It contains confidential,<br>proprietary information that is<br>GRAINGER property. Do not disclose<br>to or duplicate for others except<br>as authorized by GRAINGER. |           | 6AYT9                                  |  | UNIT   |
|                                                                                                                                                     | and is subject to change without notice. Grainger makes<br>no representations, warranties or guarantees as to the<br>appropriateness, accuracy, completeness, or suitability<br>for any purpose, of the file, information or specifications.<br>You are solely responsible for the use of the file,<br>information or specifications. |                                                                                                                                                                                                                    |           |                                        |  | INCH   |
|                                                                                                                                                     |                                                                                                                                                                                                                                                                                                                                       |                                                                                                                                                                                                                    |           |                                        |  | SHEET  |
|                                                                                                                                                     |                                                                                                                                                                                                                                                                                                                                       | SCALE                                                                                                                                                                                                              | 1.64      | Female Elbow,Brass,90Deg, ,1/2 In,PK10 |  | 1 of 1 |