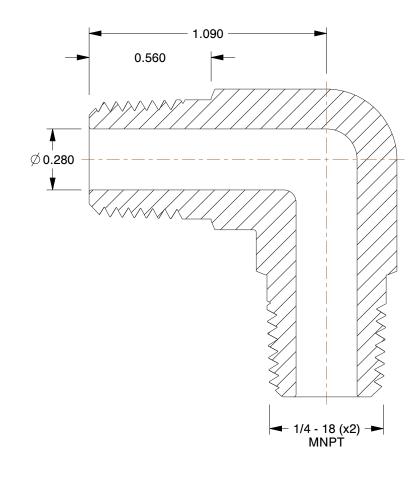

## NOTES:

ITEM: Male Elbow, 90°
 MAX. PRESSURE: 1200 psi
 TEMP. RANGE: -65° to 250°F
 PIPE SIZE - PIPE FITTING: 1/4"
 STANDARDS: SAE, ASME, ASA
 FITTING CONNECTION TYPE: MNPT

7. PIPE FITTING MATERIAL: Brass