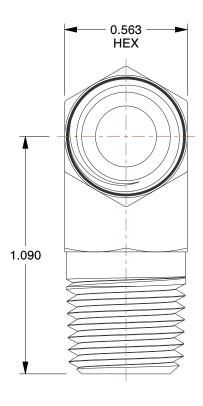

## NOTES:

ITEM: Male Elbow, 90°
 MAX. PRESSURE: 1200 psi
 TEMP. RANGE: -65° to 250°F
 PIPE SIZE - PIPE FITTING: 1/4"
 STANDARDS: SAE, ASME, ASA
 FITTING CONNECTION TYPE: MNPT

7. PIPE FITTING MATERIAL: Brass