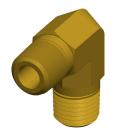

## NOTES:

ITEM: Male Elbow, 90°
 MAX. PRESSURE: 1200 psi
 TEMP. RANGE: -65° to 250°F
 PIPE SIZE - PIPE FITTING: 1/4"
 STANDARDS: SAE, ASME, ASA
 FITTING CONNECTION TYPE: MNPT

7. PIPE FITTING MATERIAL: Brass