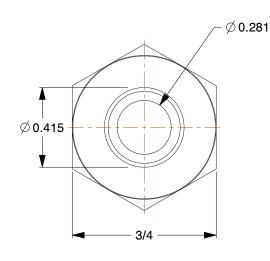

## NOTES:

1. FITTING STYLE: Straight

2. CLAMP TYPE: Crimped or Hose Clamp



100 Grainger Parkway, Lake Forest, Illinois 60045-5201 1-(800) GRAINGER, 1-(800) 472-4643, (847) 535-1000 www.grainger.com This file and any associated information and specifications are provided for reference and evaluation purposes only, and is subject to change without notice. Grainger makes no representations, warranties or guarantees as to the appropriateness, accuracy, completeness, or suitability for any purpose, of the file, information or specifications. You are solely responsible for the use of the file, information or specifications.

This drawing is the property of GRAINGER. It contains confidential, proprietary information that is GRAINGER property. Do not disclose to or duplicate for others exc