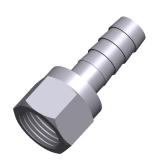

## NOTES:

1. FITTING STYLE: Straight

2. CLAMP TYPE: Crimped or Hose Clamp

100 Grainger Parkway, Lake Forest, Illinois 60045-5201 1-(800) GRAINGER, 1-(800) 472-4643, (847) 535-1000 www.grainger.com This file and any associated information and specifications are provided for reference and evaluation purposes only, and is subject to change without notice. Grainger makes no representations, warranties or guarantees as to the appropriateness, accuracy, completeness, or suitability for any purpose, of the file, information or specifications. You are solely responsible for the use of the file, information or specifications.

## 6AFR8

Hose Barb, 3/8 In Barb, 5/8 In FUNF, Alum

INCH
SHEET

1 of 1