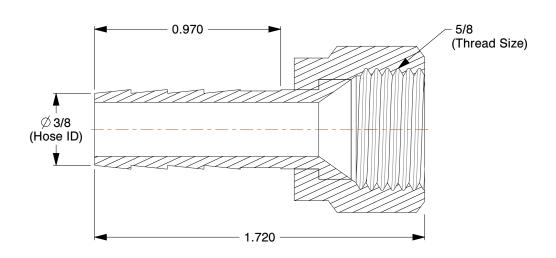

## NOTES:

1. FITTING STYLE: Straight

2. CLAMP TYPE: Crimped or Hose Clamp



100 Grainger Parkway, Lake Forest, Illinois 60045-5201 1-(800) GRAINGER, 1-(800) 472-4643, (847) 535-1000 www.grainger.com This file and any associated information and specifications are provided for reference and evaluation purposes only, and is subject to change without notice. Grainger makes no representations, warranties or guarantees as to the appropriateness, accuracy, completeness, or suitability for any purpose, of the file, information or specifications. You are solely responsible for the use of the file, information or specifications.

This drawing is the property of GRAINGER. It contains confidential, proprietary information that is GRAINGER property. Do not disclose to or duplicate for others excep