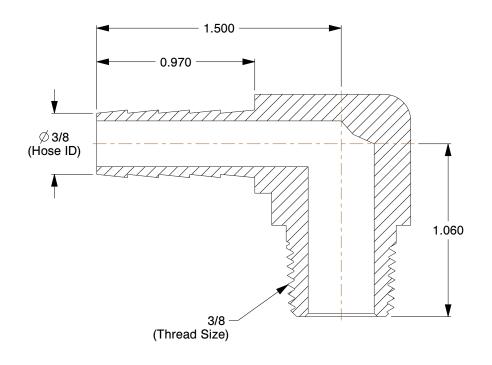

## NOTES:

- 1. MAX. PRESSURE: 300 psi. 2. FITTING STYLE: 90° Elbow
- 3. CLAMP TYPE: Crimped or Hose Clamp

100 Grainger Parkway, Lake Forest, Illinois 60045-5201 1-(800) GRAINGER, 1-(800) 472-4643, (847) 535-1000 www.grainger.com This file and any associated information and specifications are provided for reference and evaluation purposes only, and is subject to change without notice. Grainger makes no representations, warranties or guarantees as to the appropriateness, accuracy, completeness, or suitability for any purpose, of the file, information or specifications.

SCALE

1.698

COMPONENT

Barbed Hose Fittings

6AFL6

Hose Barb, 3/8 In Barb, 3/8 In MNPT, Brass

INCH
SHEET

1 of 1