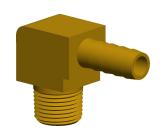

## NOTES:

- 1. MAX. PRESSURE: 300 psi. 2. FITTING STYLE: 90° Elbow
- 3. CLAMP TYPE: Crimped or Hose Clamp

100 Grainger Parkway, Lake Forest, Illinois 60045-5201 1-(800) GRAINGER, 1-(800) 472-4643, (847) 535-1000 www.grainger.com This file and any associated information and specifications are provided for reference and evaluation purposes only, and is subject to change without notice. Grainger makes no representations, warranties or guarantees as to the appropriateness, accuracy, completeness, or suitability for any purpose, of the file, information or specifications.

SCALE

1.698

COMPONENT

Barbed Hose Fittings

6AFL6

Hose Barb, 3/8 In Barb, 3/8 In MNPT, Brass

INCH
SHEET

1 of 1