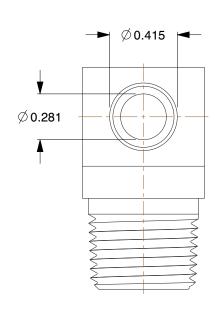

SCALE

1.698

COMPONENT

Barbed Hose Fittings

6AFL6

Hose Barb, 3/8 In Barb, 3/8 In MNPT, Brass

INCH
SHEET

1 of 1