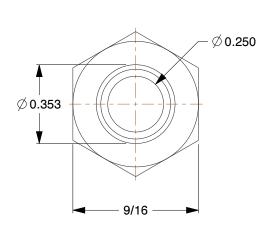

SCALE

6AFL3

COMPONENT

Hose Barb, 5/16 In Barb, 1/4 In MNPT, Brass

| Barbed Hose Fittings |        |
|----------------------|--------|
|                      | UNIT   |
| 3                    | INCH   |
| Barb, 1/4 In         | SHEET  |
|                      | 1 of 1 |