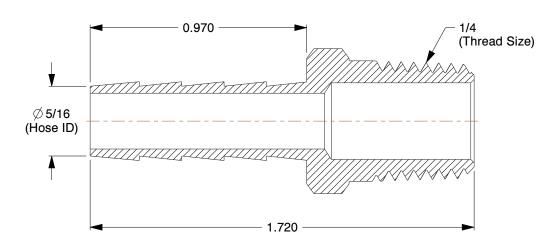

## **NOTES:**

1. FITTING STYLE: Straight 2. MAX. PRESSURE: 300 psi. 3. FITTING STYLE: Straight

100 Grainger Parkway, Lake Forest, Illinois 60045-5201 1-(800) GRAINGER, 1-(800) 472-4643, (847) 535-1000 www.grainger.com This file and any associated information and specifications are provided for reference and evaluation purposes only, and is subject to change without notice. Grainger makes no representations, warranties or guarantees as to the appropriateness, accuracy, completeness, or suitability for any purpose, of the file, information or specifications. You are solely responsible for the use of the file, information or specifications.

SCALE

6AFL3

COMPONENT

Hose Barb, 5/16 In Barb, 1/4 In MNPT, Brass

| Barbed Hose Fittings |        |
|----------------------|--------|
|                      | UNIT   |
| 3                    | INCH   |
| Barb, 1/4 In         | SHEET  |
|                      | 1 of 1 |