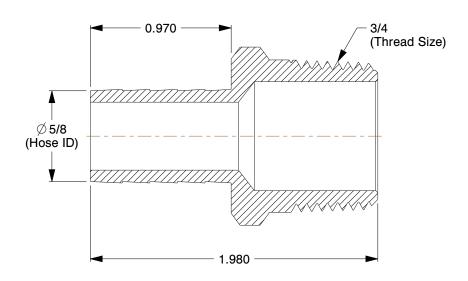

## 6AFL2

Hose Barb, 5/8 In Barb, 3/4 In MNPT, Brass

INCH
SHEET

1 of 1

## NOTES:

1. FITTING STYLE: Straight 2. MAX. PRESSURE: 300 psi.

3. CLAMP TYPE: Crimped or Hose Clamp

100 Grainger Parkway, Lake Forest, Illinois 60045-5201 1-(800) GRAINGER, 1-(800) 472-4643, (847) 535-1000 www.grainger.com This file and any associated information and specifications are provided for reference and evaluation purposes only, and is subject to change without notice. Grainger makes no representations, warranties or guarantees as to the appropriateness, accuracy, completeness, or suitability for any purpose, of the file, information or specifications.