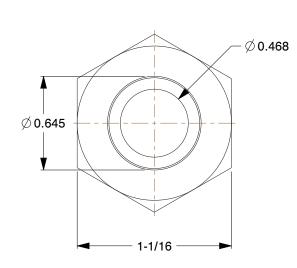

## NOTES:

1. FITTING STYLE: Straight 2. MAX. PRESSURE: 300 psi.

3. CLAMP TYPE: Crimped or Hose Clamp



100 Grainger Parkway, Lake Forest, Illinois 60045-5201 1-(800) GRAINGER, 1-(800) 472-4643, (847) 535-1000 www.grainger.com This file and any associated information and specifications are provided for reference and evaluation purposes only, and is subject to change without notice. Grainger makes no representations, warranties or guarantees as to the appropriateness, accuracy, completeness, or suitability for any purpose, of the file, information or specifications.

You are solely responsible for the use of the file, information or specifications.

This drawing is the property of GRAINGER. It contains confidential, proprietary information that is GRAINGER property. Do not disclose to